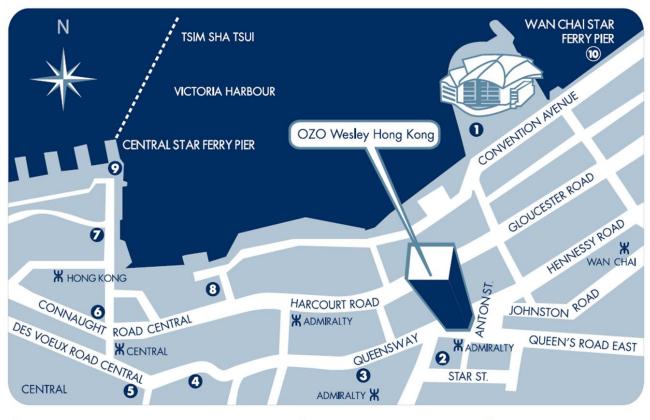

# **Hotel Location**

- 1 HK CONVENTION & EXHIBITION CENTRE
- 2 THREE PACIFIC PLACE
- **3** PACIFIC PLACE
- 4 HSBC

- **5** THE LANDMARK
- **6** EXCHANGE SQUARE
- 7 TWO IFC
- (B) CITY HALL

- **○** CENTRAL STAR FERRY PIER
- WAN CHAI STAR FERRY PIER